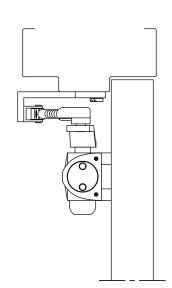

DOOR CLOSER MODELS: 8616 A08P PARALLEL ARM INSTALLATION (PUSH SIDE MOUNT) WITH PLATES DP86, DP86FC

FOR No.14 WOOD SCREWS USE 5/32" DRILL DPK FASTENERS DRILL 1/8" PILOT HOLE FOUR (4) HOLES IN FRAME FOR PA BRACKET