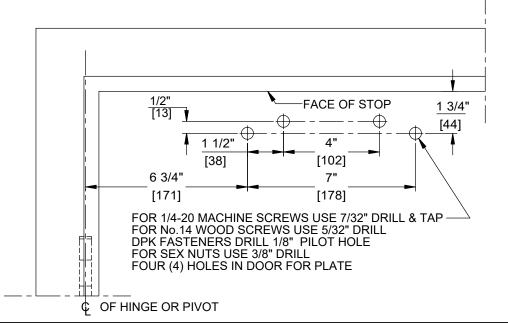

DOOR CLOSER MODELS: 8616 A08P PARALLEL ARM INSTALLATION (PUSH SIDE MOUNT) WITH PLATES DP86, DP86FC

FOR No.14 WOOD SCREWS USE 5/32" DRILL DPK FASTENERS DRILL 1/8" PILOT HOLE FOUR (4) HOLES IN FRAME FOR PA BRACKET

FOR No.14 WOOD SCREWS USE 5/32" DRILL DPK FASTENERS DRILL 1/8" PILOT HOLE FOUR (4) HOLES IN FRAME FOR PA BRACKET

NOTES:

- 1. DO NOT SCALE DRAWING.
- 2. DIMENSIONS ARE IN INCHES/(MM).
- 3. LEFT HAND DOOR SHOWN.
- 4. CAUTION: SEX NUTS ARE REQUIRED FOR ATTACHMENT OF COMPONENTS TO UNREINFORCED DOORS AND TO WOOD OR PLASTIC FACED COMPOSITE TYPE FIRE DOORS, UNLESS AN ALTERNATIVE METHOD IS IDENTIFIED IN THE INDIVIDUAL DOOR MANUFACTURER'S LISTINGS.
- 5. MAX. OPENING IS 180°.
- 6. OPTIONAL DPK FASTENERS (DPK86) FOR STEEL DOOR & FRAME ONLY.