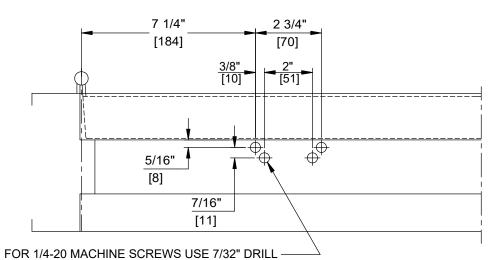

DOOR CLOSER MODELS: 8616 A08P PARALLEL ARM INSTALLATION (PUSH SIDE MOUNT) WITH PLATES DP86, DP86FC

FOR No.14 WOOD SCREWS USE 5/32" DRILL DPK FASTENERS DRILL 1/8" PILOT HOLE FOUR (4) HOLES IN FRAME FOR PA BRACKET

FOR No.14 WOOD SCREWS USE 5/32" DRILL DPK FASTENERS DRILL 1/8" PILOT HOLE FOUR (4) HOLES IN FRAME FOR PA BRACKET

NOTES:

- 1. DO NOT SCALE DRAWING.
- 2. DIMENSIONS ARE IN INCHES/(MM).
- 3. LEFT HAND DOOR SHOWN.
- 4. CAUTION: SEX NUTS ARE REQUIRED FOR ATTACHMENT OF COMPONENTS TO UNREINFORCED DOORS AND TO WOOD OR PLASTIC FACED COMPOSITE TYPE FIRE DOORS, UNLESS AN ALTERNATIVE METHOD IS IDENTIFIED IN THE INDIVIDUAL DOOR MANUFACTURER'S LISTINGS.
- 5. MAX. OPENING IS 180°.
- 6. OPTIONAL DPK FASTENERS (DPK86) FOR STEEL DOOR & FRAME ONLY.