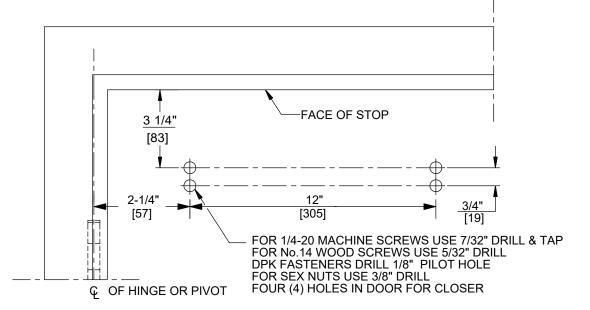

DOOR CLOSER MODELS: 8616 A08P PARALLEL ARM INSTALLATION (PUSH SIDE MOUNT) WITH PLATES DP86, DP86FC

FOR No.14 WOOD SCREWS USE 5/32" DRILL DPK FASTENERS DRILL 1/8" PILOT HOLE FOUR (4) HOLES IN FRAME FOR PA BRACKET

FOR No.14 WOOD SCREWS USE 5/32" DRILL DPK FASTENERS DRILL 1/8" PILOT HOLE FOUR (4) HOLES IN FRAME FOR PA BRACKET

NOTES:

- 1. DO NOT SCALE DRAWING.
- 2. DIMENSIONS ARE IN INCHES/(MM).
- 3. LEFT HAND DOOR SHOWN.
- 4. CAUTION: SEX NUTS ARE REQUIRED FOR ATTACHMENT OF COMPONENTS TO UNREINFORCED DOORS AND TO WOOD OR PLASTIC FACED COMPOSITE TYPE FIRE DOORS, UNLESS AN ALTERNATIVE METHOD IS IDENTIFIED IN THE INDIVIDUAL DOOR MANUFACTURER'S LISTINGS.
- 5. MAX. OPENING IS 180°.
- 6. OPTIONAL DPK FASTENERS (DPK86) FOR STEEL DOOR & FRAME ONLY.