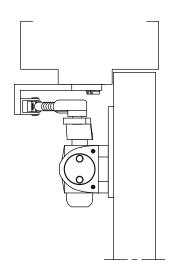

DOOR CLOSER MODELS: 8616 A08P PARALLEL ARM INSTALLATION (PUSH SIDE MOUNT) WITH PLATES DP86, DP86FC

FOR No.14 WOOD SCREWS USE 5/32" DRILL DPK FASTENERS DRILL 1/8" PILOT HOLE FOUR (4) HOLES IN FRAME FOR PA BRACKET